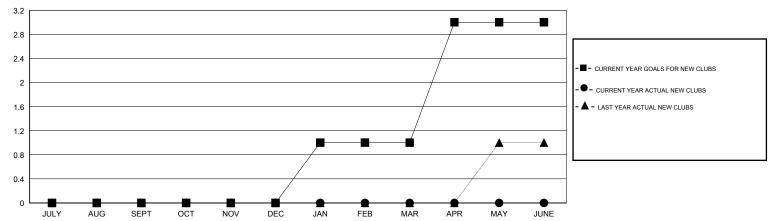

## District 7 N

Results as of: 9/30/2015

GMT: HAL GRIFFIN LOCATION ARKANSAS GMT CA 1

| Clubs         |                  |                  |                  |                  | Members               |                    |                                     |                    |                  |  |
|---------------|------------------|------------------|------------------|------------------|-----------------------|--------------------|-------------------------------------|--------------------|------------------|--|
|               | RESUL            | TS FOR 2015-2016 | i                |                  | RESULTS FOR 2015-2016 |                    |                                     |                    |                  |  |
| QUARTER       | NEW CLUB<br>GOAL | NEW CLUBS        | DROPPED<br>CLUBS | NET<br>GAIN/LOSS | QUARTER               | NEW MEMBER<br>GOAL | CHARTER AND<br>NEW MEMBERS<br>ADDED | DROPPED<br>MEMBERS | NET<br>GAIN/LOSS |  |
| JULY/AUG/SEPT | 0                | 0                | 1                | -1               | JULY/AUG/SEPT         | 3                  | 22                                  | 21                 | 1                |  |
| OCT/NOV/DEC   | 0                | 0                | 0                | 0                | OCT/NOV/DEC           | 3                  | 0                                   | 0                  | 0                |  |
| JAN/FEB/MAR   | 1                | 0                | 0                | 0                | JAN/FEB/MAR           | 23                 | 0                                   | 0                  | 0                |  |
| APR/MAY/JUNE  | 2                | 0                | 0                | 0                | APR/MAY/JUNE          | 79                 | 0                                   | 0                  | 0                |  |

## GOALS AND ACTUAL NEW CLUBS CUMULATIVE

| DROPPED CLUBS: 1  DROPPED MEMBERS |              | 11 CLUBS OF 36 ADDED 1 OR MORE NEW MEMBERS | GENDER DISTRIBU<br>MALE<br>FEMALE     | TION<br>460 (62.08%)<br>281 (37.92%) |           |
|-----------------------------------|--------------|--------------------------------------------|---------------------------------------|--------------------------------------|-----------|
| DECEASED  CLUB CANCELLED  OTHER   | 0<br>1<br>20 | CLICK HERE FOR HEALTH ASSESSMENT DATA      | FAMILY UNIT MEMBERS HEAD OF HOUSEHOLD |                                      | 136<br>68 |
| TOTAL                             | 21           |                                            | NON-HEAD OF HOUSEHOL                  | 68                                   |           |