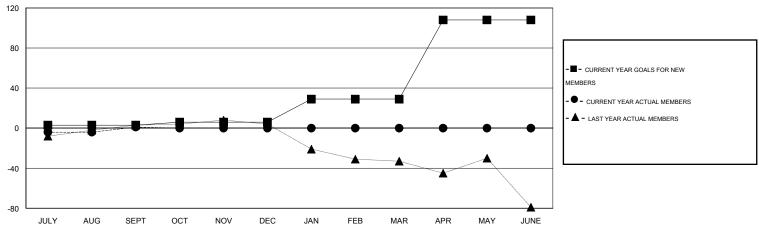

## District 7 N

Results as of: 9/30/2015

GMT: HAL GRIFFIN LOCATION ARKANSAS GMT CA 1

| Clubs         |                  |                  |                  |                  | Members               |                    |                                     |                    |                  |  |
|---------------|------------------|------------------|------------------|------------------|-----------------------|--------------------|-------------------------------------|--------------------|------------------|--|
|               | RESUL            | TS FOR 2015-2016 | i                |                  | RESULTS FOR 2015-2016 |                    |                                     |                    |                  |  |
| QUARTER       | NEW CLUB<br>GOAL | NEW CLUBS        | DROPPED<br>CLUBS | NET<br>GAIN/LOSS | QUARTER               | NEW MEMBER<br>GOAL | CHARTER AND<br>NEW MEMBERS<br>ADDED | DROPPED<br>MEMBERS | NET<br>GAIN/LOSS |  |
| JULY/AUG/SEPT | 0                | 0                | 1                | -1               | JULY/AUG/SEPT         | 3                  | 22                                  | 21                 | 1                |  |
| OCT/NOV/DEC   | 0                | 0                | 0                | 0                | OCT/NOV/DEC           | 3                  | 0                                   | 0                  | 0                |  |
| JAN/FEB/MAR   | 1                | 0                | 0                | 0                | JAN/FEB/MAR           | 23                 | 0                                   | 0                  | 0                |  |
| APR/MAY/JUNE  | 2                | 0                | 0                | 0                | APR/MAY/JUNE          | 79                 | 0                                   | 0                  | 0                |  |

## GOALS AND ACTUAL NEW CLUBS CUMULATIVE

| DROPPED CLUBS: 1  DROPPED MEMBERS |              | 11 CLUBS OF 36 ADDED 1 OR MORE NEW MEMBERS | GENDER DISTRIBU<br>MALE<br>FEMALE     | TION<br>460 (62.08%)<br>281 (37.92%) |           |
|-----------------------------------|--------------|--------------------------------------------|---------------------------------------|--------------------------------------|-----------|
| DECEASED  CLUB CANCELLED  OTHER   | 0<br>1<br>20 | CLICK HERE FOR HEALTH ASSESSMENT DATA      | FAMILY UNIT MEMBERS HEAD OF HOUSEHOLD |                                      | 136<br>68 |
| TOTAL                             | 21           |                                            | NON-HEAD OF HOUSEHOL                  | 68                                   |           |